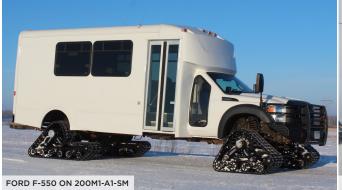

## 200 SERIES

| SPECIFICATIONS                        | 200M1-A1/-SM (Front)                                                     | 200M1-A1 (Rear)                                     | 200M1-A1-SM (Rear - Spindle Mount) |
|---------------------------------------|--------------------------------------------------------------------------|-----------------------------------------------------|------------------------------------|
| TYPE OF VEHICLE                       | Extra Heavy Duty (ex. Ford F-550, Fuso FG140, GMC C5500)                 |                                                     |                                    |
| RECOMMENDED MAX GVW                   | 21,000 lbs GVW                                                           |                                                     |                                    |
| RECOMMENDED MAX SPEED                 | 40 mph                                                                   |                                                     |                                    |
| FRAME CONSTRUCTION                    | Steel                                                                    |                                                     |                                    |
| STEERING ASSIST UPGRADE (adds 25 lbs) | Yes                                                                      |                                                     |                                    |
| ASSEMBLY WEIGHT                       | 495 lbs                                                                  | 1,200 lbs                                           | 1,130 lbs                          |
| INTERNAL SUSPENSION                   | Concentric Pivot with Independent Offset Rocker Arm                      |                                                     |                                    |
| TRACK TREAD WIDTH                     | 18"                                                                      |                                                     |                                    |
| TRACK TREAD STYLE                     | All-Terrain, Self-Cleaning                                               |                                                     |                                    |
| TRACK MATERIAL                        | Specially Formulated Rubber Compound with Internal Reinforced Composites |                                                     |                                    |
| RECOMMENDED OPERATING TEMP            | (Ambient) -40° to +130°                                                  |                                                     |                                    |
| AXLE HEIGHT                           | 23"                                                                      | 24.5"                                               |                                    |
| GROUND CONTACT LENGTH                 | (Hard Surface) 36" / (Soft Surface) 55"                                  | (Hard Surface) 61" / (Soft Surface) 79"             |                                    |
| GROUND CONTACT SURFACE AREA           | 738 sq in min / 1,134 sq in max                                          | / 1,134 sq in max 1,098 sq in min / 1,710 sq in max |                                    |
| SPROCKET DIAMETER                     | 22"                                                                      |                                                     |                                    |
| WHEELS TYPE                           | 8" x 2.25"                                                               |                                                     |                                    |
| ROAD WHEEL COUNT                      | 12, 3 rows                                                               | 18, 3 rows                                          |                                    |
| WHEEL MATERIAL                        | UMHW / Rubber                                                            |                                                     |                                    |
| PAINT COLOR                           | Yellow (Standard, other colors available)                                |                                                     |                                    |
| * ALL SPECS ARE PER CORNERV           |                                                                          |                                                     |                                    |