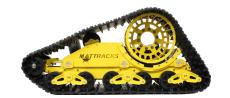

## 200 SERIES

| SPECIFICATIONS                        | 200M1-A1/-SM (Front)                                                     | 200M1-A1 (Rear)                                     | 200M1-A1-SM (Rear - Spindle Mount) |
|---------------------------------------|--------------------------------------------------------------------------|-----------------------------------------------------|------------------------------------|
| TYPE OF VEHICLE                       | Extra Heavy Duty (ex. Ford F-550, Fuso FG140, GMC C5500)                 |                                                     |                                    |
| RECOMMENDED MAX GVW                   | 21,000 lbs GVW                                                           |                                                     |                                    |
| RECOMMENDED MAX SPEED                 | 40 mph                                                                   |                                                     |                                    |
| FRAME CONSTRUCTION                    | Steel                                                                    |                                                     |                                    |
| STEERING ASSIST UPGRADE (adds 25 lbs) | Yes                                                                      |                                                     |                                    |
| ASSEMBLY WEIGHT                       | 495 lbs                                                                  | 1,200 lbs                                           | 1,130 lbs                          |
| INTERNAL SUSPENSION                   | Concentric Pivot with Independent Offset Rocker Arm                      |                                                     |                                    |
| TRACK TREAD WIDTH                     | 18"                                                                      |                                                     |                                    |
| TRACK TREAD STYLE                     | All-Terrain, Self-Cleaning                                               |                                                     |                                    |
| TRACK MATERIAL                        | Specially Formulated Rubber Compound with Internal Reinforced Composites |                                                     |                                    |
| RECOMMENDED OPERATING TEMP            | (Ambient) -40° to +130°                                                  |                                                     |                                    |
| AXLE HEIGHT                           | 23"                                                                      | 24.5"                                               |                                    |
| GROUND CONTACT LENGTH                 | (Hard Surface) 36" / (Soft Surface) 55"                                  | (Hard Surface) 61" / (Soft Surface) 79"             |                                    |
| GROUND CONTACT SURFACE AREA           | 738 sq in min / 1,134 sq in max                                          | / 1,134 sq in max 1,098 sq in min / 1,710 sq in max |                                    |
| SPROCKET DIAMETER                     | 22"                                                                      |                                                     |                                    |
| WHEELS TYPE                           | 8" x 2.25"                                                               |                                                     |                                    |
| ROAD WHEEL COUNT                      | 12, 3 rows                                                               | 18, 3 rows                                          |                                    |
| WHEEL MATERIAL                        | UMHW / Rubber                                                            |                                                     |                                    |
| PAINT COLOR                           | Yellow (Standard, other colors available)                                |                                                     |                                    |
| * ALL SPECS ARE PER CORNERV           |                                                                          |                                                     |                                    |