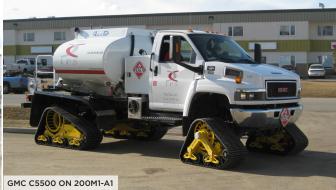

## 200 SERIES

| SPECIFICATIONS                        | 200M1-A1/-SM (Front)                                                     | 200M1-A1 (Rear)                                     | 200M1-A1-SM (Rear - Spindle Mount) |
|---------------------------------------|--------------------------------------------------------------------------|-----------------------------------------------------|------------------------------------|
| TYPE OF VEHICLE                       | Extra Heavy Duty (ex. Ford F-550, Fuso FG140, GMC C5500)                 |                                                     |                                    |
| RECOMMENDED MAX GVW                   | 21,000 lbs GVW                                                           |                                                     |                                    |
| RECOMMENDED MAX SPEED                 | 40 mph                                                                   |                                                     |                                    |
| FRAME CONSTRUCTION                    | Steel                                                                    |                                                     |                                    |
| STEERING ASSIST UPGRADE (adds 25 lbs) | Yes                                                                      |                                                     |                                    |
| ASSEMBLY WEIGHT                       | 495 lbs                                                                  | 1,200 lbs                                           | 1,130 lbs                          |
| INTERNAL SUSPENSION                   | Concentric Pivot with Independent Offset Rocker Arm                      |                                                     |                                    |
| TRACK TREAD WIDTH                     | 18"                                                                      |                                                     |                                    |
| TRACK TREAD STYLE                     | All-Terrain, Self-Cleaning                                               |                                                     |                                    |
| TRACK MATERIAL                        | Specially Formulated Rubber Compound with Internal Reinforced Composites |                                                     |                                    |
| RECOMMENDED OPERATING TEMP            | (Ambient) -40° to +130°                                                  |                                                     |                                    |
| AXLE HEIGHT                           | 23"                                                                      | 24.5"                                               |                                    |
| GROUND CONTACT LENGTH                 | (Hard Surface) 36" / (Soft Surface) 55"                                  | (Hard Surface) 61" / (Soft Surface) 79"             |                                    |
| GROUND CONTACT SURFACE AREA           | 738 sq in min / 1,134 sq in max                                          | / 1,134 sq in max 1,098 sq in min / 1,710 sq in max |                                    |
| SPROCKET DIAMETER                     | 22"                                                                      |                                                     |                                    |
| WHEELS TYPE                           | 8" x 2.25"                                                               |                                                     |                                    |
| ROAD WHEEL COUNT                      | 12, 3 rows                                                               | 18, 3 rows                                          |                                    |
| WHEEL MATERIAL                        | UMHW / Rubber                                                            |                                                     |                                    |
| PAINT COLOR                           | Yellow (Standard, other colors available)                                |                                                     |                                    |
| * ALL SPECS ARE PER CORNERV           |                                                                          |                                                     |                                    |