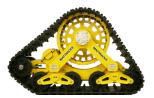

## 200 SERIES

| SPECIFICATIONS                        | 200M1-A1/-SM (Front)                                                     | 200M1-A1 (Rear)                                     | 200M1-A1-SM (Rear - Spindle Mount) |
|---------------------------------------|--------------------------------------------------------------------------|-----------------------------------------------------|------------------------------------|
| TYPE OF VEHICLE                       | Extra Heavy Duty (ex. Ford F-550, Fuso FG140, GMC C5500)                 |                                                     |                                    |
| RECOMMENDED MAX GVW                   | 21,000 lbs GVW                                                           |                                                     |                                    |
| RECOMMENDED MAX SPEED                 | 40 mph                                                                   |                                                     |                                    |
| FRAME CONSTRUCTION                    | Steel                                                                    |                                                     |                                    |
| STEERING ASSIST UPGRADE (adds 25 lbs) | Yes                                                                      |                                                     |                                    |
| ASSEMBLY WEIGHT                       | 495 lbs                                                                  | 1,200 lbs                                           | 1,130 lbs                          |
| INTERNAL SUSPENSION                   | Concentric Pivot with Independent Offset Rocker Arm                      |                                                     |                                    |
| TRACK TREAD WIDTH                     | 18"                                                                      |                                                     |                                    |
| TRACK TREAD STYLE                     | All-Terrain, Self-Cleaning                                               |                                                     |                                    |
| TRACK MATERIAL                        | Specially Formulated Rubber Compound with Internal Reinforced Composites |                                                     |                                    |
| RECOMMENDED OPERATING TEMP            | (Ambient) -40° to +130°                                                  |                                                     |                                    |
| AXLE HEIGHT                           | 23"                                                                      | 24.5"                                               |                                    |
| GROUND CONTACT LENGTH                 | (Hard Surface) 36" / (Soft Surface) 55"                                  | (Hard Surface) 61" / (Soft Surface) 79"             |                                    |
| GROUND CONTACT SURFACE AREA           | 738 sq in min / 1,134 sq in max                                          | / 1,134 sq in max 1,098 sq in min / 1,710 sq in max |                                    |
| SPROCKET DIAMETER                     | 22"                                                                      |                                                     |                                    |
| WHEELS TYPE                           | 8" x 2.25"                                                               |                                                     |                                    |
| ROAD WHEEL COUNT                      | 12, 3 rows                                                               | 18, 3 rows                                          |                                    |
| WHEEL MATERIAL                        | UMHW / Rubber                                                            |                                                     |                                    |
| PAINT COLOR                           | Yellow (Standard, other colors available)                                |                                                     |                                    |
| * ALL SPECS ARE PER CORNERV           |                                                                          |                                                     |                                    |