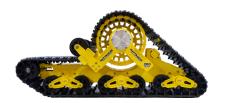

## 200 SERIES

| SPECIFICATIONS                        | 200M1-A1/-SM (Front)                                                     | 200M1-A1 (Rear)                                     | 200M1-A1-SM (Rear - Spindle Mount) |
|---------------------------------------|--------------------------------------------------------------------------|-----------------------------------------------------|------------------------------------|
| TYPE OF VEHICLE                       | Extra Heavy Duty (ex. Ford F-550, Fuso FG140, GMC C5500)                 |                                                     |                                    |
| RECOMMENDED MAX GVW                   | 21,000 lbs GVW                                                           |                                                     |                                    |
| RECOMMENDED MAX SPEED                 | 40 mph                                                                   |                                                     |                                    |
| FRAME CONSTRUCTION                    | Steel                                                                    |                                                     |                                    |
| STEERING ASSIST UPGRADE (adds 25 lbs) | Yes                                                                      |                                                     |                                    |
| ASSEMBLY WEIGHT                       | 495 lbs                                                                  | 1,200 lbs                                           | 1,130 lbs                          |
| INTERNAL SUSPENSION                   | Concentric Pivot with Independent Offset Rocker Arm                      |                                                     |                                    |
| TRACK TREAD WIDTH                     | 18"                                                                      |                                                     |                                    |
| TRACK TREAD STYLE                     | All-Terrain, Self-Cleaning                                               |                                                     |                                    |
| TRACK MATERIAL                        | Specially Formulated Rubber Compound with Internal Reinforced Composites |                                                     |                                    |
| RECOMMENDED OPERATING TEMP            | (Ambient) -40° to +130°                                                  |                                                     |                                    |
| AXLE HEIGHT                           | 23"                                                                      | 24.5"                                               |                                    |
| GROUND CONTACT LENGTH                 | (Hard Surface) 36" / (Soft Surface) 55"                                  | (Hard Surface) 61" / (Soft Surface) 79"             |                                    |
| GROUND CONTACT SURFACE AREA           | 738 sq in min / 1,134 sq in max                                          | / 1,134 sq in max 1,098 sq in min / 1,710 sq in max |                                    |
| SPROCKET DIAMETER                     | 22"                                                                      |                                                     |                                    |
| WHEELS TYPE                           | 8" x 2.25"                                                               |                                                     |                                    |
| ROAD WHEEL COUNT                      | 12, 3 rows                                                               | 18, 3 rows                                          |                                    |
| WHEEL MATERIAL                        | UMHW / Rubber                                                            |                                                     |                                    |
| PAINT COLOR                           | Yellow (Standard, other colors available)                                |                                                     |                                    |
| * ALL SPECS ARE PER CORNERV           |                                                                          |                                                     |                                    |