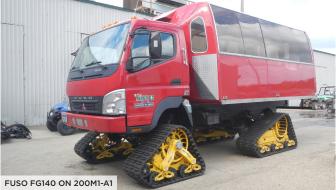

## 200 SERIES

| SPECIFICATIONS                        | 200M1-A1/-SM (Front)                                                     | 200M1-A1 (Rear)                                     | 200M1-A1-SM (Rear - Spindle Mount) |
|---------------------------------------|--------------------------------------------------------------------------|-----------------------------------------------------|------------------------------------|
| TYPE OF VEHICLE                       | Extra Heavy Duty (ex. Ford F-550, Fuso FG140, GMC C5500)                 |                                                     |                                    |
| RECOMMENDED MAX GVW                   | 21,000 lbs GVW                                                           |                                                     |                                    |
| RECOMMENDED MAX SPEED                 | 40 mph                                                                   |                                                     |                                    |
| FRAME CONSTRUCTION                    | Steel                                                                    |                                                     |                                    |
| STEERING ASSIST UPGRADE (adds 25 lbs) | Yes                                                                      |                                                     |                                    |
| ASSEMBLY WEIGHT                       | 495 lbs                                                                  | 1,200 lbs                                           | 1,130 lbs                          |
| INTERNAL SUSPENSION                   | Concentric Pivot with Independent Offset Rocker Arm                      |                                                     |                                    |
| TRACK TREAD WIDTH                     | 18"                                                                      |                                                     |                                    |
| TRACK TREAD STYLE                     | All-Terrain, Self-Cleaning                                               |                                                     |                                    |
| TRACK MATERIAL                        | Specially Formulated Rubber Compound with Internal Reinforced Composites |                                                     |                                    |
| RECOMMENDED OPERATING TEMP            | (Ambient) -40° to +130°                                                  |                                                     |                                    |
| AXLE HEIGHT                           | 23"                                                                      | 24.5"                                               |                                    |
| GROUND CONTACT LENGTH                 | (Hard Surface) 36" / (Soft Surface) 55"                                  | (Hard Surface) 61" / (Soft Surface) 79"             |                                    |
| GROUND CONTACT SURFACE AREA           | 738 sq in min / 1,134 sq in max                                          | / 1,134 sq in max 1,098 sq in min / 1,710 sq in max |                                    |
| SPROCKET DIAMETER                     | 22"                                                                      |                                                     |                                    |
| WHEELS TYPE                           | 8" x 2.25"                                                               |                                                     |                                    |
| ROAD WHEEL COUNT                      | 12, 3 rows                                                               | 18, 3 rows                                          |                                    |
| WHEEL MATERIAL                        | UMHW / Rubber                                                            |                                                     |                                    |
| PAINT COLOR                           | Yellow (Standard, other colors available)                                |                                                     |                                    |
| * ALL SPECS ARE PER CORNERV           |                                                                          |                                                     |                                    |