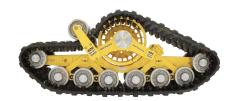

## 400 SERIES

| SPECIFICATIONS                        | 400M1-A1                                                                                      |
|---------------------------------------|-----------------------------------------------------------------------------------------------|
| TYPE OF VEHICLE                       | Commercial                                                                                    |
| RECOMMENDED MAX GVW                   | 40,000 lbs GVW                                                                                |
| FRAME CONSTRUCTION                    | Steel                                                                                         |
| STEERING ASSIST UPGRADE (adds 25 lbs) | Yes                                                                                           |
| ASSEMBLY WEIGHT                       | Front: 810 lbs / Rear: 1,755 lbs                                                              |
| INTERNAL SUSPENSION                   | Concentric Pivot with Independent Offset Rocker Arm                                           |
| TRACK TREAD WIDTH                     | Front: 20" / Rear: 30"                                                                        |
| TRACK TREAD STYLE                     | All-Terrain, Self-Cleaning                                                                    |
| TRACK MATERIAL                        | Rubber with Internal Composite Rods and Cord                                                  |
| RECOMMENDED OPERATING TEMP            | (Ambient) -40° to +130°                                                                       |
| AXLE HEIGHT                           | 25.5"                                                                                         |
| GROUND CONTACT LENGTH                 | (Hard Surface) Front: 36" - Rear: 60" / (Soft Surface) Front: 65" - Rear: 96"                 |
| GROUND CONTACT SURFACE AREA           | Front: 710 sq in min - Rear: 1,807 sq in min / Front: 1,300 sq in max - Rear: 2,871 sq in max |
| SPROCKET DIAMETER                     | 24"                                                                                           |
| WHEELS TYPE                           | Front: (11) 10" x 2.5" - (3) 13" x 2.5" / Rear: (22) 10" x 2.5"                               |
| ROAD WHEEL COUNT                      | Front: 12, 3 rows / Rear: 16, 3 rows                                                          |
| WHEEL MATERIAL                        | Aluminum                                                                                      |
| PAINT COLOR                           | Yellow (Standard, other colors available)                                                     |
| * ALL SPECS ARE PER CORNER            |                                                                                               |