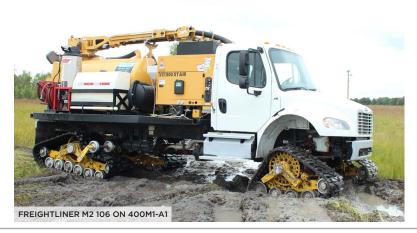

## 400 SERIES

| SPECIFICATIONS                        | 400M1-A1                                                                                      |
|---------------------------------------|-----------------------------------------------------------------------------------------------|
| TYPE OF VEHICLE                       | Commercial                                                                                    |
| RECOMMENDED MAX GVW                   | 40,000 lbs GVW                                                                                |
| FRAME CONSTRUCTION                    | Steel                                                                                         |
| STEERING ASSIST UPGRADE (adds 25 lbs) | Yes                                                                                           |
| ASSEMBLY WEIGHT                       | Front: 810 lbs / Rear: 1,755 lbs                                                              |
| INTERNAL SUSPENSION                   | Concentric Pivot with Independent Offset Rocker Arm                                           |
| TRACK TREAD WIDTH                     | Front: 20" / Rear: 30"                                                                        |
| TRACK TREAD STYLE                     | All-Terrain, Self-Cleaning                                                                    |
| TRACK MATERIAL                        | Rubber with Internal Composite Rods and Cord                                                  |
| RECOMMENDED OPERATING TEMP            | (Ambient) -40° to +130°                                                                       |
| AXLE HEIGHT                           | 25.5"                                                                                         |
| GROUND CONTACT LENGTH                 | (Hard Surface) Front: 36" - Rear: 60" / (Soft Surface) Front: 65" - Rear: 96"                 |
| GROUND CONTACT SURFACE AREA           | Front: 710 sq in min - Rear: 1,807 sq in min / Front: 1,300 sq in max - Rear: 2,871 sq in max |
| SPROCKET DIAMETER                     | 24"                                                                                           |
| WHEELS TYPE                           | Front: (11) 10" x 2.5" - (3) 13" x 2.5" / Rear: (22) 10" x 2.5"                               |
| ROAD WHEEL COUNT                      | Front: 12, 3 rows / Rear: 16, 3 rows                                                          |
| WHEEL MATERIAL                        | Aluminum                                                                                      |
| PAINT COLOR                           | Yellow (Standard, other colors available)                                                     |
| * ALL SPECS ARE PER CORNER            |                                                                                               |