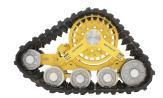

## 400 SERIES

| SPECIFICATIONS                        | 400M1-A1                                                                                      |
|---------------------------------------|-----------------------------------------------------------------------------------------------|
| TYPE OF VEHICLE                       | Commercial                                                                                    |
| RECOMMENDED MAX GVW                   | 40,000 lbs GVW                                                                                |
| FRAME CONSTRUCTION                    | Steel                                                                                         |
| STEERING ASSIST UPGRADE (adds 25 lbs) | Yes                                                                                           |
| ASSEMBLY WEIGHT                       | Front: 810 lbs / Rear: 1,755 lbs                                                              |
| INTERNAL SUSPENSION                   | Concentric Pivot with Independent Offset Rocker Arm                                           |
| TRACK TREAD WIDTH                     | Front: 20" / Rear: 30"                                                                        |
| TRACK TREAD STYLE                     | All-Terrain, Self-Cleaning                                                                    |
| TRACK MATERIAL                        | Rubber with Internal Composite Rods and Cord                                                  |
| RECOMMENDED OPERATING TEMP            | (Ambient) -40° to +130°                                                                       |
| AXLE HEIGHT                           | 25.5"                                                                                         |
| GROUND CONTACT LENGTH                 | (Hard Surface) Front: 36" - Rear: 60" / (Soft Surface) Front: 65" - Rear: 96"                 |
| GROUND CONTACT SURFACE AREA           | Front: 710 sq in min - Rear: 1,807 sq in min / Front: 1,300 sq in max - Rear: 2,871 sq in max |
| SPROCKET DIAMETER                     | 24"                                                                                           |
| WHEELS TYPE                           | Front: (11) 10" x 2.5" - (3) 13" x 2.5" / Rear: (22) 10" x 2.5"                               |
| ROAD WHEEL COUNT                      | Front: 12, 3 rows / Rear: 16, 3 rows                                                          |
| WHEEL MATERIAL                        | Aluminum                                                                                      |
| PAINT COLOR                           | Yellow (Standard, other colors available)                                                     |
| * ALL SPECS ARE PER CORNER            |                                                                                               |