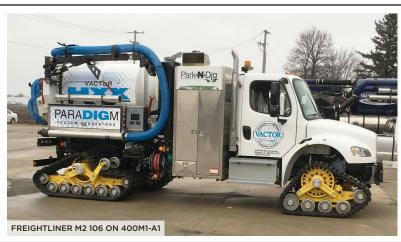

## 400 SERIES

| SPECIFICATIONS                        | 400M1-A1                                                                                      |
|---------------------------------------|-----------------------------------------------------------------------------------------------|
| TYPE OF VEHICLE                       | Commercial                                                                                    |
| RECOMMENDED MAX GVW                   | 40,000 lbs GVW                                                                                |
| FRAME CONSTRUCTION                    | Steel                                                                                         |
| STEERING ASSIST UPGRADE (adds 25 lbs) | Yes                                                                                           |
| ASSEMBLY WEIGHT                       | Front: 810 lbs / Rear: 1,755 lbs                                                              |
| INTERNAL SUSPENSION                   | Concentric Pivot with Independent Offset Rocker Arm                                           |
| TRACK TREAD WIDTH                     | Front: 20" / Rear: 30"                                                                        |
| TRACK TREAD STYLE                     | All-Terrain, Self-Cleaning                                                                    |
| TRACK MATERIAL                        | Rubber with Internal Composite Rods and Cord                                                  |
| RECOMMENDED OPERATING TEMP            | (Ambient) -40° to +130°                                                                       |
| AXLE HEIGHT                           | 25.5"                                                                                         |
| GROUND CONTACT LENGTH                 | (Hard Surface) Front: 36" - Rear: 60" / (Soft Surface) Front: 65" - Rear: 96"                 |
| GROUND CONTACT SURFACE AREA           | Front: 710 sq in min - Rear: 1,807 sq in min / Front: 1,300 sq in max - Rear: 2,871 sq in max |
| SPROCKET DIAMETER                     | 24"                                                                                           |
| WHEELS TYPE                           | Front: (11) 10" x 2.5" - (3) 13" x 2.5" / Rear: (22) 10" x 2.5"                               |
| ROAD WHEEL COUNT                      | Front: 12, 3 rows / Rear: 16, 3 rows                                                          |
| WHEEL MATERIAL                        | Aluminum                                                                                      |
| PAINT COLOR                           | Yellow (Standard, other colors available)                                                     |
| * ALL SPECS ARE PER CORNER            |                                                                                               |