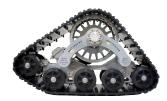

## 88 SERIES

| SPECIFICATIONS                        | 88M1                                                                    | 88M1-A1                      |
|---------------------------------------|-------------------------------------------------------------------------|------------------------------|
| TYPE OF VEHICLE (4x4)                 | Compact, Mid-Size Truck or SUV (ex. Ford Explorer, Jeep Grand Cherokee) |                              |
| RECOMMENDED MAX GVW                   | 8,800 lbs GVW                                                           |                              |
| RECOMMENDED MAX SPEED                 | 40 mph                                                                  |                              |
| FRAME CONSTRUCTION                    | Steel                                                                   |                              |
| STEERING ASSIST UPGRADE (ADDS 25 LBS) | N/A                                                                     | Yes                          |
| ASSEMBLY WEIGHT                       | 361 lbs                                                                 | 380 lbs                      |
| INTERNAL SUSPENSION                   | Concentric Pivot                                                        | Concentric Pivot, Rocker Arm |
| TRACK TREAD WIDTH                     | 16"                                                                     |                              |
| TRACK TREAD STYLE                     | All-Terrain, Self-Cleaning                                              |                              |
| TRACK MATERIAL                        | Rubber with Internal Composite Rods/Cord                                |                              |
| RECOMMENDED OPERATING TEMP            | (Ambient) -40° to +130°                                                 |                              |
| AXLE HEIGHT                           | 20.25"                                                                  |                              |
| GROUND CONTACT LENGTH                 | (Hard Surface) 33" / (Soft Surface) 52"                                 |                              |
| GROUND CONTACT SURFACE AREA           | 656 in² min / 944 in² max                                               |                              |
| SPROCKET DIAMETER                     | 18.5"                                                                   |                              |
| WHEELS TYPE                           | 8" x 2"                                                                 |                              |
| ROAD WHEEL COUNT                      | 8, 2 rows                                                               |                              |
| WHEEL MATERIAL                        | UMHW / Rubber                                                           |                              |
| PAINT COLOR                           | Silver Metallic (Standard, other colors available)                      |                              |
|                                       | * ALL SPECS ARE PER CORNER                                              |                              |