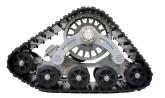

## 88 SERIES

| SPECIFICATIONS                        | 88M1                                                                    | 88M1-A1                      |
|---------------------------------------|-------------------------------------------------------------------------|------------------------------|
| TYPE OF VEHICLE (4x4)                 | Compact, Mid-Size Truck or SUV (ex. Ford Explorer, Jeep Grand Cherokee) |                              |
| RECOMMENDED MAX GVW                   | 8,800 lbs GVW                                                           |                              |
| RECOMMENDED MAX SPEED                 | 40 mph                                                                  |                              |
| FRAME CONSTRUCTION                    | Steel                                                                   |                              |
| STEERING ASSIST UPGRADE (ADDS 25 LBS) | N/A                                                                     | Yes                          |
| ASSEMBLY WEIGHT                       | 361 lbs                                                                 | 380 lbs                      |
| INTERNAL SUSPENSION                   | Concentric Pivot                                                        | Concentric Pivot, Rocker Arm |
| TRACK TREAD WIDTH                     | 16"                                                                     |                              |
| TRACK TREAD STYLE                     | All-Terrain, Self-Cleaning                                              |                              |
| TRACK MATERIAL                        | Rubber with Internal Composite Rods/Cord                                |                              |
| RECOMMENDED OPERATING TEMP            | (Ambient) -40° to +130°                                                 |                              |
| AXLE HEIGHT                           | 20.25"                                                                  |                              |
| GROUND CONTACT LENGTH                 | (Hard Surface) 33" / (Soft Surface) 52"                                 |                              |
| GROUND CONTACT SURFACE AREA           | 656 in² min / 944 in² max                                               |                              |
| SPROCKET DIAMETER                     | 18.5"                                                                   |                              |
| WHEELS TYPE                           | 8" x 2"                                                                 |                              |
| ROAD WHEEL COUNT                      | 8, 2 rows                                                               |                              |
| WHEEL MATERIAL                        | UMHW / Rubber                                                           |                              |
| PAINT COLOR                           | Silver Metallic (Standard, other colors available)                      |                              |
|                                       | * ALL SPECS ARE PER CORNER                                              |                              |