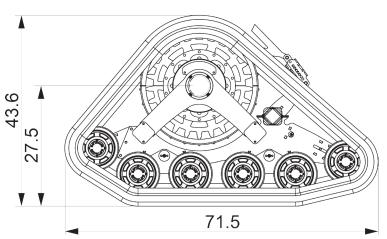

## ТА9000-Н0

| Exclusive Anti-Torque System        | Rubber Torsion                               |
|-------------------------------------|----------------------------------------------|
| Frame Construction                  | HSLA Steel                                   |
| Recommended Max Gross per corner    | 7,500 lbs per corner                         |
| Internal Suspension                 | Concentric Pivot w/ Rocker Arm               |
| Track Tread Width                   | 30"                                          |
| Tread Style                         | All-Terrain Self-Cleaning                    |
| Track Material                      | Rubber with Internal Composite Rods and Cord |
| Recommended Operating Temperature   | (Ambient) -40°F to +130°F (-40°C to +55°C)   |
| Axle Height                         | 27.5"                                        |
| Ground Contact Area                 | 1,689 in <sup>2</sup>                        |
| Corners                             | 2                                            |
| Sprocket Diameter                   | 28"                                          |
| Wheels (Shielded & Sealed Bearings) | (16) 2.5" x 10"                              |
| Recommended Max Speed**             | 20 mph                                       |
| Turning Radius                      | Same as original vehicle                     |
| Max Operating Side Slope (Grade)*   | 25%                                          |
| Terrain                             | All-Terrain                                  |
| Max Distance Off-Road               | Indefinite                                   |
| Max Distance Hard Surface**         | At Below 80°F (26°C): Indefinite             |
| At Above 80°F (26°C)                | 15 Miles at Max Speed                        |