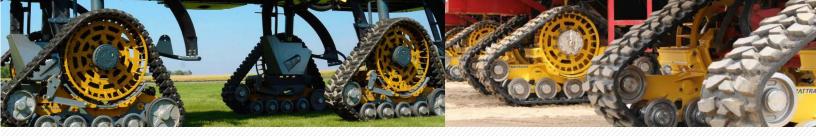

## ТА9000-Н0

| Exclusive Anti-Torque System        | Rubber Torsion                               |
|-------------------------------------|----------------------------------------------|
| Frame Construction                  | HSLA Steel                                   |
| Recommended Max Gross per corner    | 7,500 lbs per corner                         |
| Internal Suspension                 | Concentric Pivot w/ Rocker Arm               |
| Track Tread Width                   | 30"                                          |
| Tread Style                         | All-Terrain Self-Cleaning                    |
| Track Material                      | Rubber with Internal Composite Rods and Cord |
| Recommended Operating Temperature   | (Ambient) -40°F to +130°F (-40°C to +55°C)   |
| Axle Height                         | 27.5"                                        |
| Ground Contact Area                 | 1,689 in <sup>2</sup>                        |
| Corners                             | 2                                            |
| Sprocket Diameter                   | 28"                                          |
| Wheels (Shielded & Sealed Bearings) | (16) 2.5" x 10"                              |
| Recommended Max Speed**             | 20 mph                                       |
| Turning Radius                      | Same as original vehicle                     |
| Max Operating Side Slope (Grade)*   | 25%                                          |
| Terrain                             | All-Terrain                                  |
| Max Distance Off-Road               | Indefinite                                   |
| Max Distance Hard Surface**         | At Below 80°F (26°C): Indefinite             |
| At Above 80°F (26°C)                | 15 Miles at Max Speed                        |