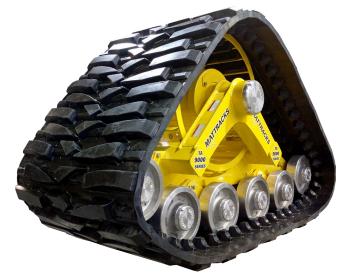

## ТА9000-Н0

| Exclusive Anti-Torque System        | Rubber Torsion                               |
|-------------------------------------|----------------------------------------------|
| Frame Construction                  | HSLA Steel                                   |
| Recommended Max Gross per corner    | 7,500 lbs per corner                         |
| Internal Suspension                 | Concentric Pivot w/ Rocker Arm               |
| Track Tread Width                   | 30"                                          |
| Tread Style                         | All-Terrain Self-Cleaning                    |
| Track Material                      | Rubber with Internal Composite Rods and Cord |
| Recommended Operating Temperature   | (Ambient) -40°F to +130°F (-40°C to +55°C)   |
| Axle Height                         | 27.5"                                        |
| Ground Contact Area                 | 1,689 in <sup>2</sup>                        |
| Corners                             | 2                                            |
| Sprocket Diameter                   | 28"                                          |
| Wheels (Shielded & Sealed Bearings) | (16) 2.5" x 10"                              |
| Recommended Max Speed**             | 20 mph                                       |
| Turning Radius                      | Same as original vehicle                     |
| Max Operating Side Slope (Grade)*   | 25%                                          |
| Terrain                             | All-Terrain                                  |
| Max Distance Off-Road               | Indefinite                                   |
| Max Distance Hard Surface**         | At Below 80°F (26°C): Indefinite             |
| At Above 80°F (26°C)                | 15 Miles at Max Speed                        |