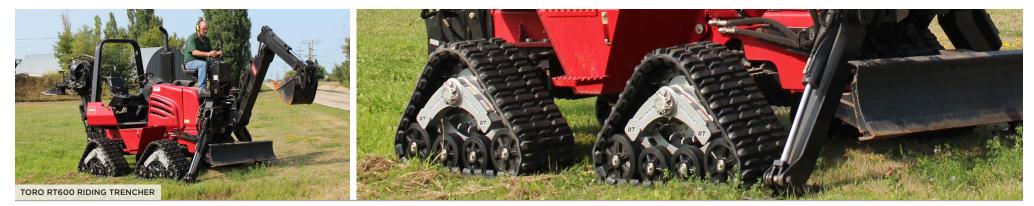

## RT125

| SPECIFICATIONS                | RT125                                                  |
|-------------------------------|--------------------------------------------------------|
| TYPE OF VEHICLE (4x4)         | Commercial Equipment (ex. Toro RT600 Riding Trencher)  |
| RECOMMENDED MAX GVW           | 12,500 lbs                                             |
| RECOMMENDED MAX SPEED         | 20 mph                                                 |
| FRAME CONSTRUCTION            | Steel                                                  |
| STEERING ASSIST (ADDS 25 LBS) | N/A                                                    |
| ASSEMBLY WEIGHT               | 415                                                    |
| INTERNAL SUSPENSION           | Concentric Pivot w/ Independent Rubber Torsion Rockers |
| TRACK TREAD WIDTH             | 15"                                                    |
| TRACK TREAD STYLE             | All-Terrian, Self-Cleaning XTHD                        |
| TRACK MATERIAL                | Rubber with Internal Composite Rods/Cord               |
| RECOMMENDED OPERATING TEMP    | (Ambient) -40°F to +130°F                              |
| AXLE HEIGHT                   | 18.7"                                                  |
| GROUND CONTACT LENGTH         | (Hard Surface) 28.9" / (Soft Surface) 42.3"            |
| GROUND CONTACT SURFACE AREA   | 434 sq in min / 635 sq in max                          |
| SPROCKET DIAMETER (STANDARD)  | 18"                                                    |
| WHEEL TYPE                    | (4) 10" x 2.5" and (4) 8" x 2.5" HD Extra Seals        |
| WHEEL COUNT                   | 8, 2 rows                                              |
| WHEEL MATERIAL                | UMHW / Rubber                                          |
| PAINT COLOR                   | Silver Metallic (Standard, other colors available)     |
|                               | * ALL SPECS ARE PER CORNER                             |